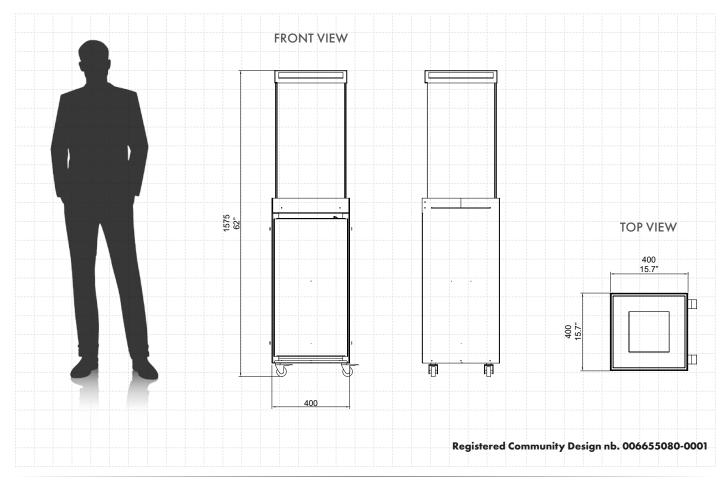

# **Lighthouse** (Gas Technology)

| 0,                      |                                              |
|-------------------------|----------------------------------------------|
| Fuel type               | LPG                                          |
| Heat output             | 4 - 6 KW                                     |
| Gas consumption         | max. 0.2 kg/h<br>burning time up to 54 hours |
| Gas pressure            | 37 mbar                                      |
| Flame height regulation | yes                                          |
| Weight                  | 42 kg                                        |
| Flue                    | not required                                 |
| Power supply            | AAA battery powered control panel            |
| Materials               | galvanized steel, tempered glass             |
| Decorative accessories  | black glass pebbles                          |
| Application             | for outdoor use only                         |
|                         |                                              |