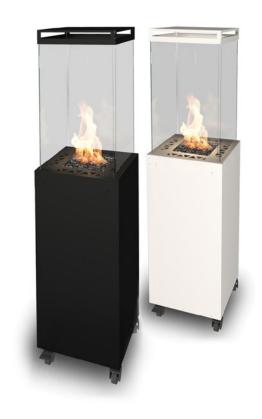

## LIGHTHOUSE

## PORTABLE GAS PATIO HEATER

#### **BLACK GLASS PEBBLES**

### **FULLY PORTABLE**

The double castors help to move the fireplace from one place to another and rearrange the fire on your patio. Use the breaks to lock Lighthouse in place.